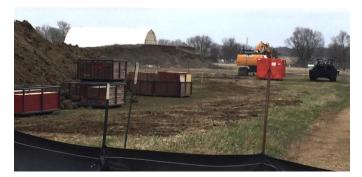

Supervisors with a recommendation to award the bid to WS Construction in the amount of \$2,148,000. WS Construction is based out of Sioux Falls, South Dakota. A Pre-Construction meeting was held on March 24<sup>th</sup>. Valley Construction still needed to finish the site preparation and the testing agency was to verily the compaction. Dan has determined the color selection – neutral metal wall with an 8ft. brick facing and blue trim. These pictures of the Shop site were taken on April 7<sup>th</sup> (above), 12<sup>th</sup> (below left) and again on April 14<sup>th</sup>.