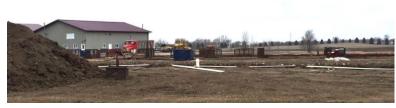

Supervisors with a recommendation to award the bid to WS Construction in the amount of \$2,148,000. WS Construction is based out of Sioux Falls, South Dakota. A Pre-Construction meeting was held on March 24<sup>th</sup>. Valley Construction still needed to finish the site preparation and the testing agency was to verily the compaction. Dan has determined the color selection – neutral metal wall with an 8ft. brick facing and blue trim. These pictures of the Shop site were taken on April 7<sup>th</sup> (above), 12<sup>th</sup> (below left) and again on April 14<sup>th</sup>.