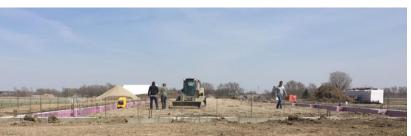

## **Milford Shop Construction Update:**

Ron Speckmann, FEH Designs of Sioux City, IA. was contracted by the County as the architect for the Milford Shop. On December 22, 2015, bids for the project were received from seven contractors. Speckmann had been directed by the board to check references on the two low bidders and came back to the Board of

Supervisors with a recommendation to award the bid to WS Construction in the amount of \$2,148,000. WS Construction is based out of Sioux Falls, South Dakota. A Pre-Construction meeting was held on March 24<sup>th</sup>. Valley Construction still needed to finish the site preparation and the testing agency was to verily the compaction. Dan has determined the color selection – neutral metal wall with an 8ft. brick facing and blue trim. These pictures of the Shop site were taken on April 7<sup>th</sup> (above), 12<sup>th</sup> (below left) and again on April 14<sup>th</sup>.