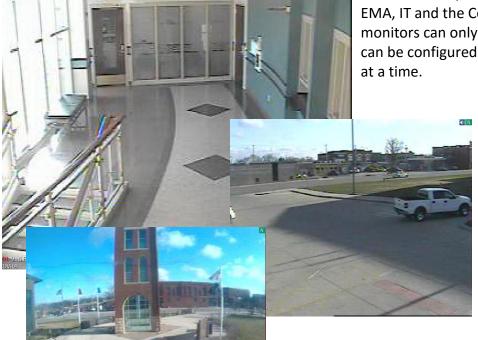

#### **Security Cameras:**

Do you know how many security cameras are currently in and around the Dickinson County Courthouse? Do

you know where they are? There are currently 66. Here you see the current location of the cameras in the courthouse. Others are outside as well.

Below are views from 4 of the current cameras. The monitors to view the security cameras are located in the

Sheriff's Office, the Chief Deputy's office, the Jailer's Office, EMA, IT and the Communication Center. Some of these monitors can only view one camera at a time while others can be configured however the user wants, up to viewing 36 at a time.