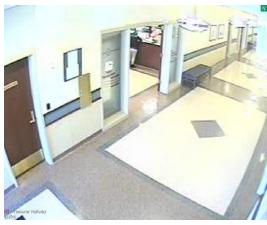

#### **Security Cameras:**

Do you know how many security cameras are currently in and around the Dickinson County Courthouse? Do

you know where they are? There are currently 66. Here you see the current location of the cameras in the courthouse. Others are outside as well.

Below are views from 4 of the current cameras. The monitors to view the security cameras are located in the

Sheriff's Office, the Chief Deputy's office, the Jailer's Office, EMA, IT and the Communication Center. Some of these monitors can only view one camera at a time while others can be configured however the user wants, up to viewing 36 at a time.