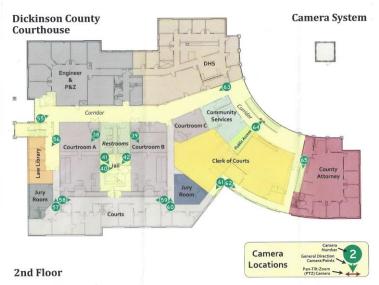

#### **Security Cameras:**

Do you know how many security cameras are currently in and around the Dickinson County Courthouse? Do

you know where they are? There are currently 66. Here you see the current location of the cameras in the courthouse. Others are outside as well.