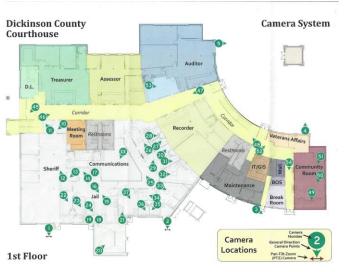

#### **Security Cameras:**

Do you know how many security cameras are currently in and around the Dickinson County Courthouse? Do

you know where they are? There are currently 66. Here you see the current location of the cameras in the courthouse. Others are outside as well.